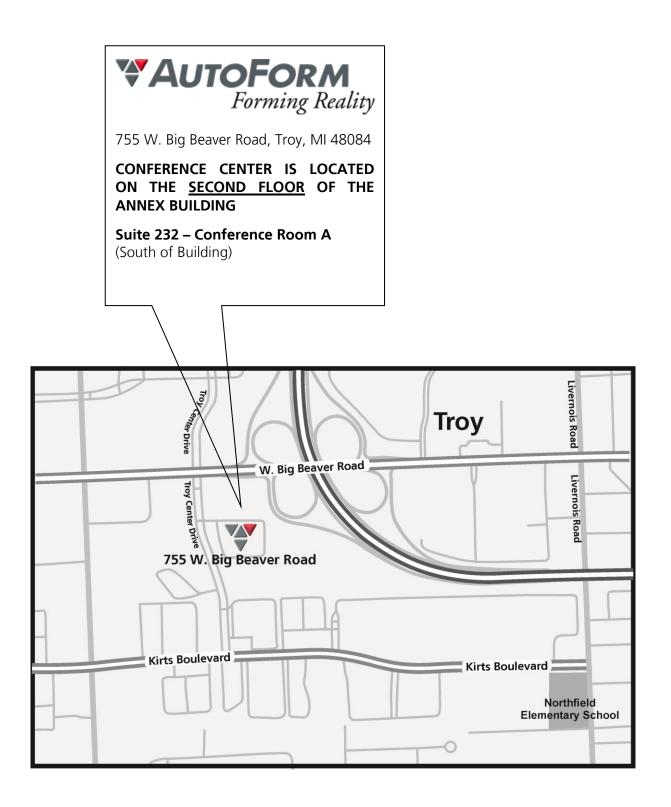

## AutoForm Engineering USA: Map to the Conference Center

Use South entrance for best access to the Conference Center, located on SECOND FLOOR of the PNC Building

AutoForm Engineering USA, Inc. 755 W. Big Beaver Road Suite 300 Troy, MI 48084

### From North (Lansing / Flint / Grand Rapids Areas)

- I-69 E / I-475 S to I-75 S and exit 69 to W. Big Beaver Road
- Go WEST onto W. Big Beaver Road and get over to the far LEFT lane to complete a U-turn
- Head EAST and turn RIGHT onto Troy Center Drive, destination is on LEFT

### From South (Detroit / Toledo / Windsor)

- I-75 North and exit 69 to W. Big Beaver Road
- Go WEST onto W. Big Beaver Road and get over to the far LEFT lane to complete a U-turn
- Head EAST and turn RIGHT onto Troy Center Drive, destination is on LEFT

### From South (Dearborn)

- M-39 (Southfield Freeway) North to I-696 EAST to I-75 North
- Go WEST onto W. Big Beaver Road and get over to the far LEFT lane to complete a U-turn
- Head EAST and turn RIGHT onto Troy Center Drive, destination is on LEFT

### From West (Howell / Grand Rapids Areas)

- I-96 EAST to I-696 EAST to I-75 North
- Go WEST onto W. Big Beaver Road and get over to the far LEFT lane to complete a U-turn
- Head EAST and turn RIGHT onto Troy Center Drive, destination is on LEFT

### From West (Metro Airport / Ann Arbor / Chicago)

- I-94 EAST to I-75 North to exit 69 to W. Big Beaver Road
- Go WEST onto W. Big Beaver Road and get over to the far LEFT lane to complete a U-turn
- Head EAST and turn RIGHT onto Troy Center Drive, destination is on LEFT